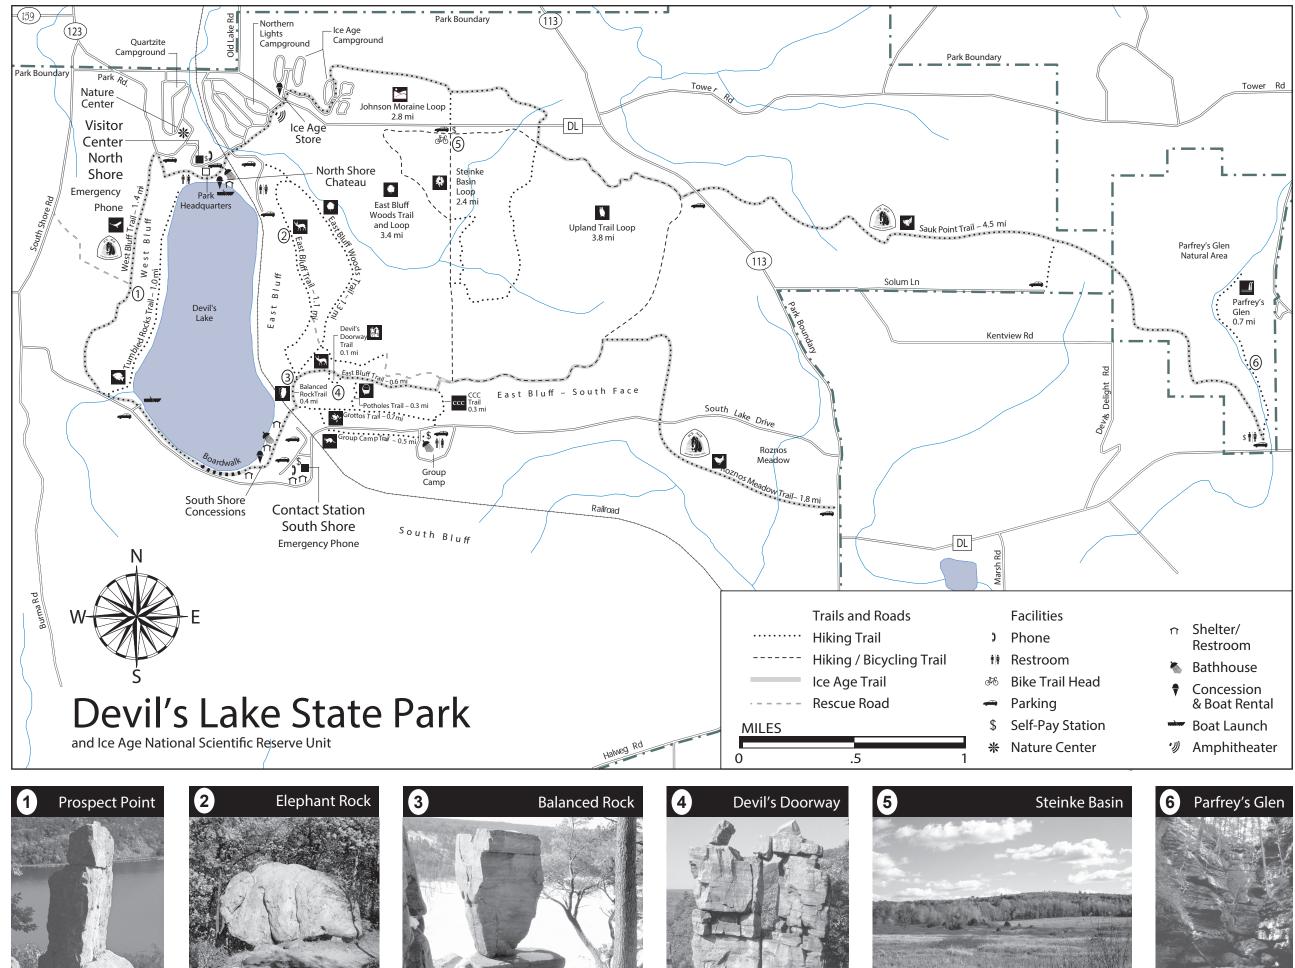

## East Bluff

| Balanced Rock Trail             | 0.4 mi                                                                                                                                                                                                                                                                                                                                                                                            |
|---------------------------------|---------------------------------------------------------------------------------------------------------------------------------------------------------------------------------------------------------------------------------------------------------------------------------------------------------------------------------------------------------------------------------------------------|
| CCC Trail                       | 0.3 mi                                                                                                                                                                                                                                                                                                                                                                                            |
| Devil's Doorway Trail           | 0.1 mi                                                                                                                                                                                                                                                                                                                                                                                            |
| East Bluff Trail (1.1 + 0.6 mi) | 1.7 mi                                                                                                                                                                                                                                                                                                                                                                                            |
| East Bluff Woods Trail & Loop   | 3.4 mi                                                                                                                                                                                                                                                                                                                                                                                            |
| East Bluff Woods Trail          | 1.3 mi                                                                                                                                                                                                                                                                                                                                                                                            |
| Grottos Trail                   | 0.7 mi                                                                                                                                                                                                                                                                                                                                                                                            |
| Group Camp Trail                | 0.5 mi                                                                                                                                                                                                                                                                                                                                                                                            |
| Potholes Trail                  | 0.3 mi                                                                                                                                                                                                                                                                                                                                                                                            |
| Bluff                           |                                                                                                                                                                                                                                                                                                                                                                                                   |
| Tumbled Rocks Trail             | 1.0 mi                                                                                                                                                                                                                                                                                                                                                                                            |
| West Bluff Trail                | 1.4 mi                                                                                                                                                                                                                                                                                                                                                                                            |
| nke Basin                       |                                                                                                                                                                                                                                                                                                                                                                                                   |
| Johnson Moraine Loop Trail      | 2.8 mi                                                                                                                                                                                                                                                                                                                                                                                            |
| Steinke Basin Loop Trail        | 2.4 mi                                                                                                                                                                                                                                                                                                                                                                                            |
| Upland Loop Trail               | 3.8 mi                                                                                                                                                                                                                                                                                                                                                                                            |
| ey's Glen                       |                                                                                                                                                                                                                                                                                                                                                                                                   |
| Parfrey's Glen Trail            | 0.7 mi                                                                                                                                                                                                                                                                                                                                                                                            |
| ge National Scenic Trail        |                                                                                                                                                                                                                                                                                                                                                                                                   |
| Ice Age Trail Entire Loop       | 13.7 mi                                                                                                                                                                                                                                                                                                                                                                                           |
| Sauk Point Trail                | 4.5 mi                                                                                                                                                                                                                                                                                                                                                                                            |
| Roznos Meadow Trail             | 1.8 mi                                                                                                                                                                                                                                                                                                                                                                                            |
|                                 | CCC Trail Devil's Doorway Trail East Bluff Trail (1.1 + 0.6 mi) East Bluff Woods Trail & Loop East Bluff Woods Trail & Loop Group Camp Trail Group Camp Trail Potholes Trail Bluff Tumbled Rocks Trail West Bluff Trail West Bluff Trail Uest Bluff Trail Steinke Basin Loop Trail Upland Loop Trail Upland Loop Trail Gry's Glen Parfrey's Glen Trail Ice Age Trail Entire Loop Sauk Point Trail |